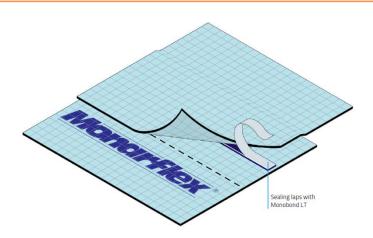

#### **Features**

Monobond Tape is a permanently flexible double-sided tape used for easy joining of side and end laps in polyethylene membranes. This tape is suitable for making impermeable, waterproof seals at laps in vapour control layers, gas protection membranes, damp proof membranes and pollution control membranes. This is supplied in rolls 30mm wide by 24 metres long.

## **Application**

Monobond Tape is to be installed in conjunction with a suitable and compatible sheet gas membrane product, such as Monarflex® RAC, which can either be laid over or under the concrete slab. All surfaces must be clean, dry and free from frost, grease and loose materials.