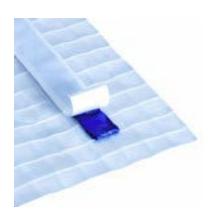

#### **Features**

Monobond Tape is a permanently flexible double-sided tape used for easy joining of side and end laps in polyethylene membranes. This tape is suitable for making impermeable, waterproof seals at laps in vapour control layers, gas protection membranes, damp proof membranes and pollution control membranes. This is supplied in rolls 30mm wide by 24 metres long.

Apply direct from the roll on to one surface and compress along its length, remove backing paper and offer the other surface to the tape and push firmly to seal with a roller to ensure a good seal.

| ITEM                    | UNIT                                                                     |
|-------------------------|--------------------------------------------------------------------------|
| Composition             | Non-hardening, permanently flexible, high performance butyl sealant tape |
| Thickness               | 2mm                                                                      |
| Colour                  | Blue / Black                                                             |
| Application Tempurature | Down to -12°C                                                            |
| Service Temperature     | -40°C to +90°C                                                           |
| Adhesive Strength       | 1.9kN/cm <sup>3</sup>                                                    |
| Elongation              | 400% at 100mm/min                                                        |
|                         |                                                                          |
| Roll Sizes              | 30mm x 24m                                                               |